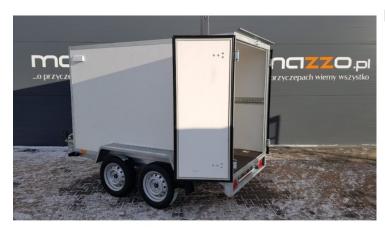

## **Product short description:**

Internal dimension (cm): 250 x 125 x 150

#### **TECHNICAL SPECIFICATION**

Two unbraked axles 750kg each Coupler
Tires 155/70 R13
Wooden walls
Double rear door, locked with key Jockey wheel
Steel fenders
Galvanized frame