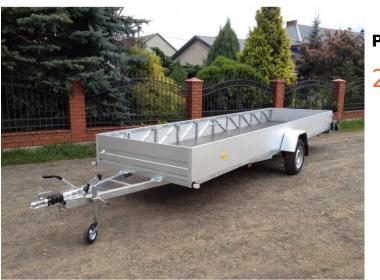

### **Product description:**

RYDWAN single axle trailers are manufactured on 750 kg, 1300kg or 1800kg KNOTT or AL-KO braking systems. The frame, in these trailers, is made of closed profiles and is hot-dip galvanized. The floor is made of waterproof non-slip plywood, while steel sides coated with magnelis corrosion protection - up to 3x more resistant than galvanised steel.

## Standard equipment

Braking system 750kg

Hot-dip galvanized construction

Floor made of waterproof non-slip plywood

14 "wheels

35cm steel sides coated with magnelis corrosion protection - up to 3x more resistant than galvanised steel