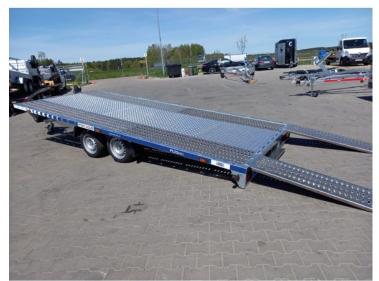

# Lorries Tilt Car Transporter PL30-5021 with ramps GVW 3000kg

## **Product short description:**

Internal dimension (cm): 500 x 210

### **Product description:**

The PL series of flatbed trailers is characterised by a rigid and robust construction of the transport frame, guaranteeing long life and trouble-free operation. The frame and the drawbar of the trailer are made of closed profiles which are permanently connected (welded). The structure of the trailer is tiltable, equipped with 2 front locks with protection and short steel invasions made of perforated sheet metal "LOHR" type. In addition, it has 2 actuators which cushion the opening and closing of the trailer when the vehicle is driven over. The standard overrun plates are made of durable 4 mm thick aluminium.

#### STANDARD FEATURES

2 braked axles 2x1500kg KNOTT

Wheels 195/55 R10C

Hot-dip galvanized construction

Manual winch

Rear lamp tilt system

Two cylinders for tilting the overrun frame

Stable support wheel

Aluminium railing 138 cm under floor

Gravity-tilt flatbed

External width 210cm

Ramp angle: 8.4 degrees

Aluminium sheet infill inside

Spare wheel - optional extra

LED lighting