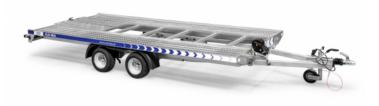

## LORRIES PL 30-5021 two-axle TILTING trailer GVW 3000 kg

**Product price:** 

4,341.12 €

## **Product short description:**

Internal dimension (cm): 500 x 210

Loading capacity: 2262 kg

GVW Min: 1600 kg

GVW Max: 3000 kg

**Product description:** 

Standard equipment

Braked axles 3x 1500kg AL-KO

2 braked axle

Knott 1135 kg

Galvanized

Wheels 195/50 B10

Jockey wheel with clamp

Tilted rear lamps

Hydraulic tilt system

LED lighting