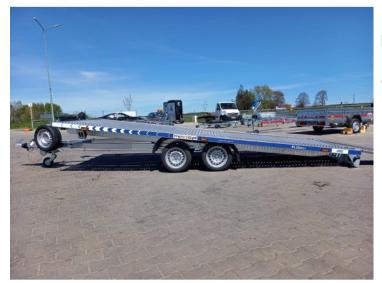

## Lorries Tilt Car Transporter PL 27-5021 GVW 2700kg

## **Product short description:**

Internal dimension (cm): 500 x 210

## **Product description:**

The series of platforms PL flat car trailers is characterised by a rigid and durable design of the transport platform and guarantees a long life and troubleless operation. The modern design and innovative technical solutions allow our products to compete with leading European manufacturers of similar vehicles

Standard equipment

| Braked axles 2x 1500kg KNOTT                                                                                                                                                                                                                                      |
|-------------------------------------------------------------------------------------------------------------------------------------------------------------------------------------------------------------------------------------------------------------------|
| 2 braked axle                                                                                                                                                                                                                                                     |
| Manual winch KNOTT                                                                                                                                                                                                                                                |
| The steel structure is protected against corrosion by means of hot-dip galvanization                                                                                                                                                                              |
| Wheels 195/50 R10C                                                                                                                                                                                                                                                |
| Jockey wheel with clamp                                                                                                                                                                                                                                           |
| Aluminum closed body                                                                                                                                                                                                                                              |
| Tilted rear lamps                                                                                                                                                                                                                                                 |
| Gravity tilting system                                                                                                                                                                                                                                            |
| LED lighting                                                                                                                                                                                                                                                      |
|                                                                                                                                                                                                                                                                   |
|                                                                                                                                                                                                                                                                   |
| Information: Added specification on the website came from producers and distributors pages, despite the effort while we add them, they could have some mistakes. Descriptions and photos are not basis for claims from our company. If you found some mistakes in |