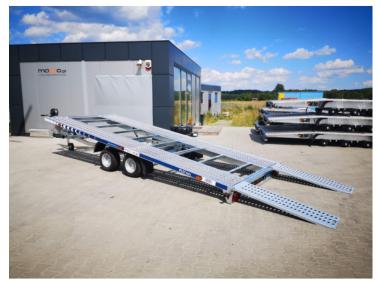

# Lorries PL 27-5021 Tilt trailer with integrated ramps GVW 2700kg

## **Product short description:**

Internal dimension (cm): 500 x 210

#### **Product description:**

Standard equipment

Braked axles 2x 1500kg KNOTT

2 braked axle

Overrun device 2700kg KNOTT

Hot dip galvanized steel

Wheels 195/55 R10C

Jockey wheel with clamp

Tilted rear lamps

Gravity tiliting and lowering system

LED lighting