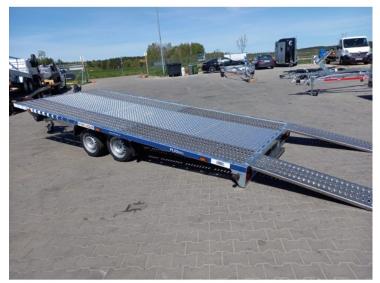

# **Product short description:**

Internal dimension (cm): 450 x 210

### **Product description:**

The PL series of flatbed trailers is characterised by a rigid and robust construction of the transport frame, guaranteeing long life and trouble-free operation. The frame and the drawbar of the trailer are made of closed profiles which are permanently connected (welded).

The structure of the trailer is tiltable, equipped with 2 front locks with protection and short steel invasions made of perforated sheet metal "LOHR" type. In addition, it has 2 actuators which cushion the opening and closing of the trailer when the vehicle is driven over. The standard overrun plates are made of durable 4 mm thick aluminium.

The structure is protected against corrosion with a durable layer of zinc resulting from the hot-dip galvanising process.

Standard features

2 axles braked 2x1350kg KNOTT

Wheels 195/55 R10C

Hot-dip galvanised construction

Manual winch

Rear lamp tilt system

Two cylinders for tilting the overrun frame

Stable support wheel

Aluminium railing 138 cm under floor

Gravity-tilt flatbed

External width 210cm

Ramp angle: 9 degrees

Aluminium sheet infill inside

Spare wheel with bracket available at extra cost

LED lighting