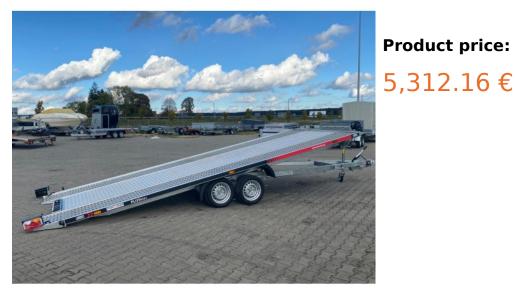

# Lorries Car Transporter PLI 35-5521 with integrated ramps GVW 3500kg tilting, alu sheet installed

#### **Product description:**

The series of tilting platforms PLI car trailers

is characterised by a rigid and durable design of the transport platform and guarantees a long life and troubleless operation. The modern design and innovative technical solutions allow our products to compete with leading European manufacturers of similar vehicles.

Standard equipment

2 braked axles 2x1800kg KNOTT

Wheels 195/50 R13C

Galvanized construction

Winch KNOTT

Foldable light system

Two cylinders for tilting loading area

Support wheel

#### **Integrated ramps**

## Gravity tilting system

Entry angle: 12,5 °

# ALU sheet installed

LED lighting

Information:

Added specification on the website came from producers and distributors pages, despite the effort while we add them, they could have some mistakes. Descriptions and photos are not basis for claims from our company. If you found some mistakes in our description, please let us know to e-mail address sklep@mazzo.pl