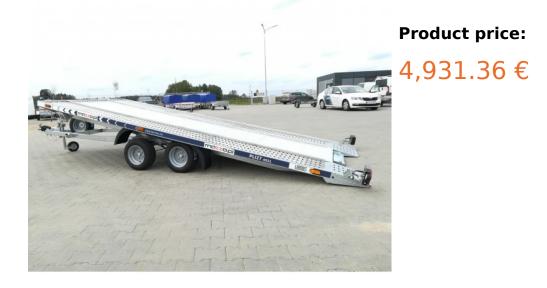

# Lorries Car Transporter PLI 30-5521 with integrated ramps GVW 3000kg tilting, installed alu sheet

## **Product description:**

The series of tilting platforms PLI car trailers

is characterised by a rigid and durable design of the transport platform and guarantees a long life and troubleless operation. The modern design and innovative technical solutions allow our products to compete with leading European manufacturers of similar vehicles.

Standard equipment

2 braked axles 2x1500kg KNOTT

Wheels 195/50 R10C

Galvanized construction

Winch KNOTT

Foldable light system

Two cylinders for tilting loading area

Support wheel

### **Integrated ramps**

## Gravity tilting system

Entry angle: 12,5 °

Alu sheet installed

LED lighting

Information:

Added specification on the website came from producers and distributors pages, despite the effort while we add them, they could have some mistakes. Descriptions and photos are not basis for claims from our company. If you found some mistakes in our description, please let us know to e-mail address sklep@mazzo.pl