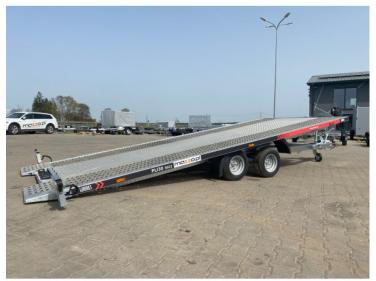

# Lorries Tilt Car Transporter PLI 30-5021 with integrated ramps GVW 3000kg

## **Product short description:**

Internal dimension (cm): 500 x 210

### **Product description:**

Standard equipment

2 braked axles 2x1500kg KNOTT

Wheels 195/55 R10C

Galvanized construction

Winch KNOTT

Foldable light system

Two cylinders for tilting loading area

Support wheel

**Integrated ramps** 

**Gravity tilting system** 

Entry angle: 11 °

LED lighting