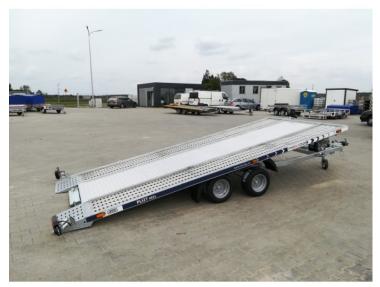

# Car transporter LORRIES PLI 27-5521 two axles with integrated ramps GVW 2700kg tilting trailer, alu sheet installed

## **Product description:**

The series of tilting platforms PLI car trailers

is characterised by a rigid and durable design of the transport platform and guarantees a long life and troubleless operation. The modern design and innovative technical solutions allow our products to compete with leading European manufacturers of similar vehicles.

Standard equipment

2 braked axles 2x1350kg KNOTT

Wheels 195/50 R10C

Galvanized construction

Winch KNOTT

Foldable light system

Two cylinders for tilting loading area

Support wheel

**Integrated ramps** 

# **Gravity tilting system**

Entry angle: 12,5 °

Alu sheet installed in the middle of trailer

LED lighting