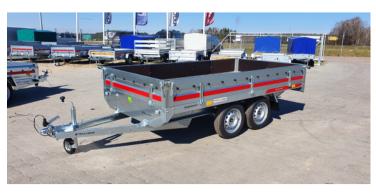

# TRANSPORTER 3015/2 TEMARED Two axles trailer GVW 750kg

## **Product description:**

Car trailers TEMA, designed for many types of loads. This trailers are platforms, with steel sides or with aluminum sides. Every type of trailers have wheels under loading area, every sides could be disconnected what makes easier to load some goods, for example forklift. Optional: car winches, ramps

Sides: steel galvanized plates, everyone could be openable

8 straps holders

Fully galvanized chassis with V-drawbar

Floor of high quality hot-dip galvanized plywood 9mm thick

Strong jockey wheel

Load-bearing frames: structural steel with increased strength, closed profile, welded and hot-dip galvanized construction

All side walls can be opened and disconnected