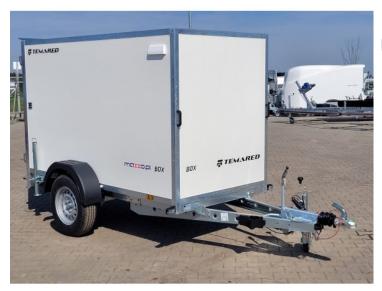

# TEMARED BOX 2512c closed box trailer VAN GVW 1500kg

### **Product short description:**

Internal dimension (cm): 250 x 125 x 150

Capacity: 1150 kg

DMC Min: 800 kg

DMC Max: **1500 kg** 

## **Product description:**

**TECHNICAL SPECIFICATION** 

Braked axle AL-KO 1500kg Coupling 1500kg Tires 165R13C Plywood walls

Double rear door, locked with key Jockey wheel Plastic fenders Galvanized frame