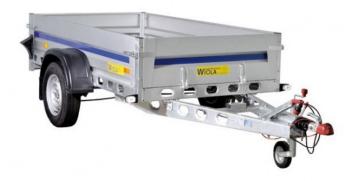

## Kujawiak Komfort WIOLA Single Axle Trailer GVW 500-750 kg

## **Product short description:**

Internal dimension (cm): 204 x 122 x 38

Capacity: 560 kg

GVW Min: 500 kg

GVW Max: **750 kg** 

## **Product description:**

Single axle trailers WIOLA from Standard line are characterized by great durability. Steel elements used for their production meet the highest quality criteria. Perforated and pressed frame gives you an extra strength at the same time with reduction of vehicle weight. Used components come from renowned producers like AL-KO, Knott