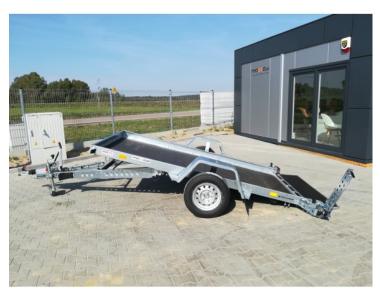

# MULTITRANSPORTER 3016C TEMA single axle braked trailer GVW 750kg for quads, motorcycle

# **Product description:**

Range of trailers used for point-to-point transportation of motorbikes, quads Standard features 1 braked axle 750kg

Chassis: single-axle version

Suspension: Rubber suspension axle with independent suspension

Tires 165/70 R13

Strong and fully galvanized chassis with V-drawbar

Foldable V-drawbar, foldable with snap fasteners, practical tilt

Strong support wheel

Support frame: screwed construction made of bent profiles made of sheet steel

Corrosion protection: hot dip galvanized construction

Loading area: floor made of non-slip and waterproof plywood