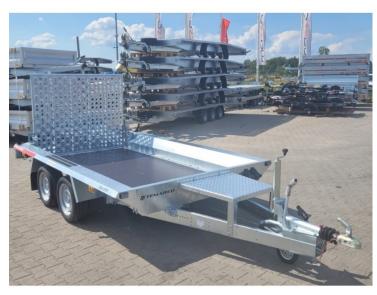

# BUILDER 3 3015/2 3T TEMARED two axle truck trailer for transporting construction equipment GVW 1600-2700kg

# **Product short description:**

Internal dimension (cm): 300 x 150 x 30

Capacity: 2412 kg

GVW Min: **2000 kg** 

GVW Max: 3000 kg

# **Product description:**

A series of trailers intended for the transport of construction machines and very heavy materials. Stable chassis combined with a durable welded structure -

guarantees many years of durability of BUILDER TEMA trailers. Solid handles for securing the load ensure the safety of transported goods. Car trailers for the transport of BUILDER mini-excavators are available with sides or railings. The ramps can be lifted upwards or hidden under the floor.

Standard equipment

Chassis: Braked two axle AL-KO or KNOTT

Wheels 185 R14C

Shaft V-Type

Independent suspension, springed on torsion bar

Overrun brake AL-KO or KNOTT

Jockey wheel

Frame: closed steel profiles, welded

Waterproof plywood, anti-slip floor

Loading ramps: fully or two driveways

Support for excavator bucket

6 fixing points

GVW possibilities: 2200 kg, 2400 kg, 2500 kg, 2600 kg, 2700 kg