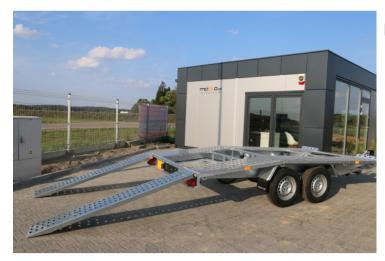

# Niewiadów (Boro) JUPITER Car transporter 4m with a GVW of 2700kg

# **Product short description:**

Internal dimension (cm): 400 x 200

Capacity: 2050 kg

DMC Min: 2700 kg

DMC Max: **2700 kg** 

## **Product description:**

Standard features

Two braked axles 2 x 1350kg

Overrun device 2700kg

Hot-dip galvanised construction

185 R14C wheels

Support wheel

Spare wheel

Spare wheel holder

Manual winch

2m steel loading ramps

Additional handles on the side of the frame for securing the load