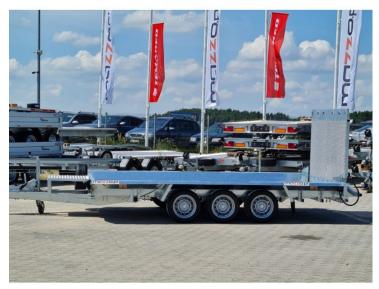

# BUILDER 3 4018/3 TEMARED Three Axle Trailer for construction equipment transport GVW 1600-3500kg

# **Product description:**

A series of trailers intended for the transport of construction machines and very heavy materials. Stable chassis combined with a durable welded structure - guarantees many years of durability of BUILDER TEMA trailers. Solid handles for securing the load ensure the safety of transported goods. Car trailers for the transport of BUILDER mini-excavators are available with sides or railings. The ramps can be lifted upwards or hidden under the floor.

Standard equipment

Chassis: Braked three axles AL-KO or KNOTT

Wheels 195/50R 13C

Shaft V-Type

Independent suspension, springed on torsion bar

Overrun brake AL-KO or KNOTT

Jockey wheel

Frame: closed steel profiles, welded

Waterproof plywood, anti-slip floor

Loading ramps: fully or two driveways

Support for excavator bucket

GVW possibility: 3300 kg, 3400 kg, 3490 kg