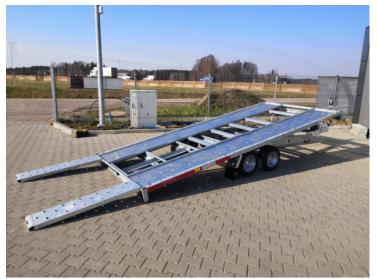

# Car Transporter TEMA CARKEEPER 4020S Twin Axle Trailer GVW 1600-2700kg

### **Product short description:**

Internal dimension (cm): 406 x 200

Capacity: 2084 kg

DMC Min: **1600 kg** 

DMC Max: **2700 kg** 

## Standard equipment

Twin Axle 1350kg

Suspension system: tandem AL-KO

Wheels 195/55 R10C

Independent suspension, springed on torsion bar

Shaft V-Type

Overrun brake AL-KO

Frame: strengthened construction steel, closed profiles, welded

Loading area: perforated plate, anti-slip, with oval holes type LOHR, galvanized

Anti-corrosion protection: hot dip galvanized

Flat platform, gravity tilting

SPARE WHEEL AND BRACKET ARE AVAILABLE AT EXTRA COST